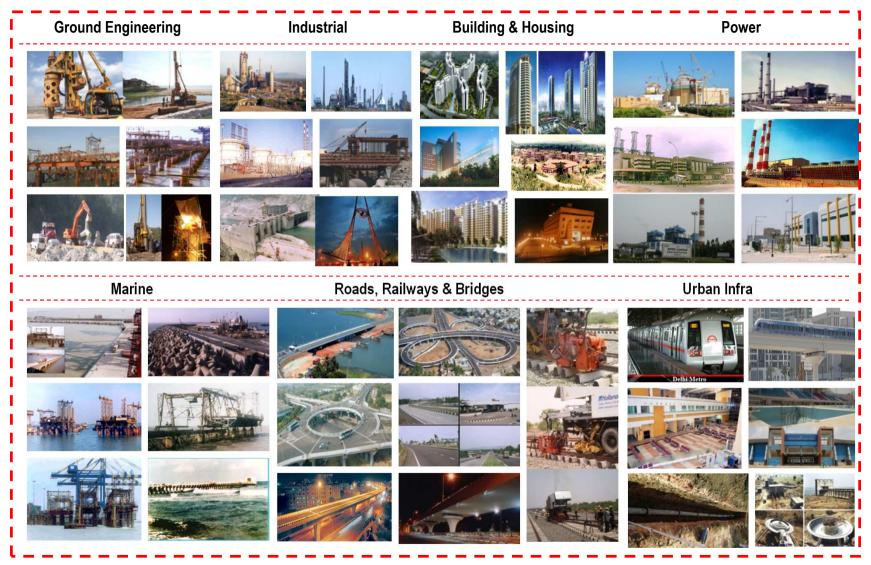

# Simplex Background

- Established in 1924 and executed over 2900 projects.
- Presence pan-India and Overseas with over 200 ongoing projects.
- Presence across all Construction Verticals—Ground Engineering, Industrial, Building & Housing, Power—Thermal; Nuclear; Hydel; Power Transmission, Marine Ports, Roads; Railways; Bridges; Elevated Road & Rail Corridors and Urban Infra – Airports; Metro Rails; Sewerage and Utilities.
- Repeat orders from reputed & large clientele.
- Mundhras took over in 1947 and grew 17% CAGR over 70 years.
- An uninterrupted profit track record since inception.
- 8% of Order Book and 14% of Revenue from Overseas for FY17.
- Order Book ₹ 165180 mn as of FY17.
- Order Inflow in FY17 ₹ 81173 mn in addition to L1 status of ₹ 5580 mn.
- FY17 Sales- ₹ 57399 mn . CAGR : 10 Yrs 13% and 15 Yrs 19%.
- Permanent Employees 7348 and owned Construction Equipment ₹ 29384 mn as of March'17.

# **Business Strength – Segments...**

Ground Engg. (12/8%)\*

- Since 1924.Introduced Ground Engg. techniques in the Indian sub-continent.
- Ground Engg. includes Piling Driven cast-in-situ, Driven Precast RCC, Bored cast-in-situ RCC, Under-reamed, Diaphragm walls; Ground Strengthening.
- Major orders: Gujarat UMPP, BHEL, BGR, BPCL.

Industrial (13/12%)\*

- Since 1935. Associated with many industrial majors with several repeat orders
- Presence across varied industries cement, steel, aluminum, copper, engineering, automobile, petrochemicals, oil & gas, fertilizers, paper, textiles, chemicals, pharmaceuticals and shipyard
- Commissioned 5000TPD Cement plant on EPC basis for Gulf cement Qatar.
- Preferred Contractor in Reliance Jamnagar Complex 3.

Building & Housing (38/33%)\*

- Since 1955. Introduced first RCC-framed structure in South-East Asia (designed and built 17-storied National Tower at Kolkata)
- High-end High- rise residential towers, hotels, and institutional buildings
- 18 million square feet in 80 towers( the tallest 117 storied) under construction.
- Currently Building for Sheth, Lodha, Brigade, DLF, Keppel, Tata Housing,
   Mantri, Salarpuria, Hiranandani, Raheja, Mantri, Godrej, Ritz Carlton Prestige,
   Phoenix, Hilton, ITC, IIT's, IIM's, Al-Arab contractor & Al-Tejir.

Power (10/10%)\*

- Since 1960. Worked on thermal power plants coal, gas, oil-based (10 MW to 4000 MW), nuclear power plants, hydel plants
- Associated with about 150 or 80% of thermal power plants in India
- Major Orders Maithon ,Bajaj Infra, BHEL,NTPC, Vedanta, NHPC ,Gujarat UMPP, Jindal, Samsung, Bharat Forge,Sintex.

# .... Business Strength - Segments

Marine (4/5%)\*

- Since 1940. Started with King George Docks in Mumbai
- Associated with many major ports in India and area of operations includes design & const. of on-shore and off-shore structures.
- Commissioned the largest ICTT Kochi for DP World, at JNPT for Maersk.
- Major Orders Cochin, Adani, Karaikal, Paradeep., Mundra, Goa Shipyard.

Roads (4/5%)\*

- Since 1980.
- Associated with projects under GQ, NSEW
- Major orders NHAI & NHIDCL.

Bridges & Railways (7/11%)\*

- Since 1982.
- Built the largest 12km PVNR Expressway, 12Km Eastern Freeway.
- Elevated road corridors in Hyderabad , Mumbai ,Delhi, 6 flyovers in Muscat.
- Successfully completed trial runs for Hi- speed- 200km Gooty Pullampet for RVNL.

Urban Infra (13/16%)\*

- Since 1965.
- Metros, Airports, sports & entertainment complexes, capital city infrastructures
- Water and sewerage systems.
- Metros Mumbai ;Delhi; Kolkata; Ahmedabad ,Bangalore; Dubai. Sewerage :
   Ranchi, Jabalpur, Indore, Kolkata, Bilaspur & Hyderabad corporations.