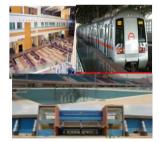

Urban Infra (13/16%)\*

- Since 1965.
- Metros, Airports, sports & entertainment complexes, capital city infrastructures
- Water and sewerage systems.
- Metros Mumbai ;Delhi; Kolkata; Ahmedabad ,Bangalore; Dubai. Sewerage :
   Ranchi, Jabalpur, Indore, Kolkata, Bilaspur & Hyderabad corporations.

   Airports Udaipur ,Jaipur , Durgapur Aerotropolis, Vijayawada.

Figures in bracket are per cent of revenue for FY17/ FY16